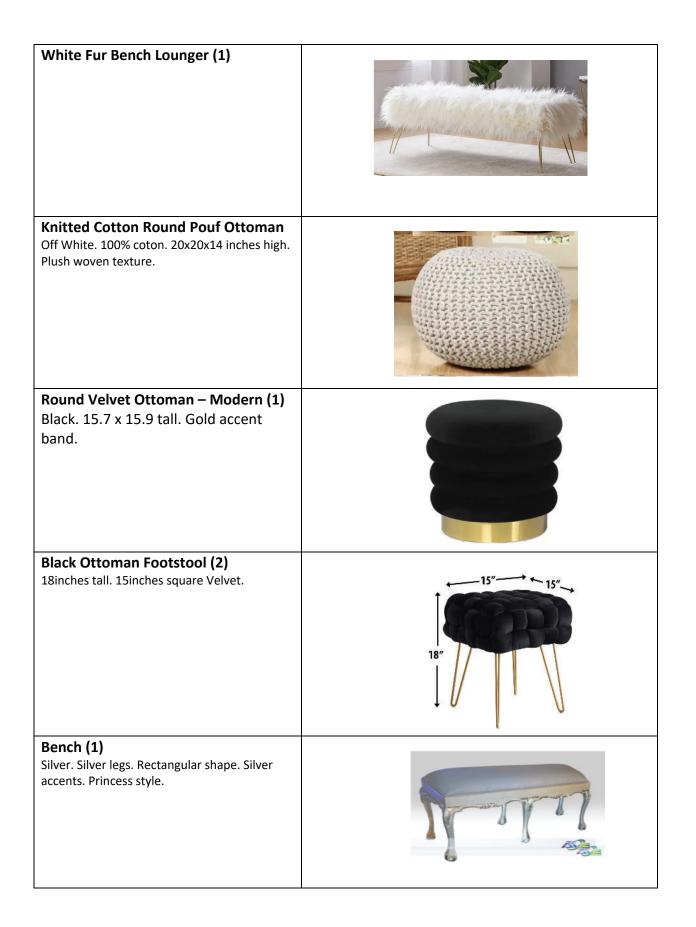

## **DRAPE & STAGE PRODUCTIONS OF TEXAS** 713-863-9450 – CALL FOR PRICING & RESERVATIONS

| Ottomans, Benches, and Loungers                                                                        |  |
|--------------------------------------------------------------------------------------------------------|--|
| Black Fur Bench Lounger (1)                                                                            |  |
| Velvet Bench (1)<br>Collada Velvet Upholstered Bench<br>Green. Gold Legs. Slim. Rectangular shape.     |  |
| Velvet Round Pouf Ottoman (2)<br>28 inches wide.                                                       |  |
| Knitted Cotton Round Pouf Ottoman<br>Yellow. 100% coton. 20x20x14 inches high.<br>Plush woven texture. |  |



| Bench Ottoman<br>Gold Leather. Brown legs. Rectangular shape. |  |
|---------------------------------------------------------------|--|
| Footstools                                                    |  |