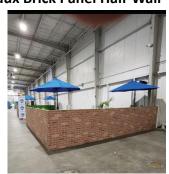

CITY SKYLINE

Cyc – 48 feet

Faux Brick Panel Half-Wall

Wood post signage frame

Blue Pearlescent Décor Column (4)

**Branded Column** 

**Example Exhibitor Booths** 

Full Length Mirrors (4)