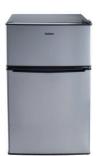

# Vanity Stool (4) Garment Racks on Wheels (8)

**Room Divider** 

Three-Sided Truck

**Black Lanterns** 

Faux Food Truck (s) - 3 sided \_ 3 available

White Washed Wood Fence

Mini-Refrigerator - 3.1 Cubic Ft.

Available in stainless steel and black