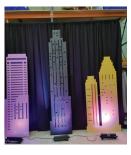

CITY SKYLINE

Cyc – 48 feet

Faux Brick Panel Half-Wall

Wood post signage frame

Blue Pearlescent Décor Column (4)

**Branded Column** 

**Example Exhibitor Booths** 

Full Length Mirrors (4)