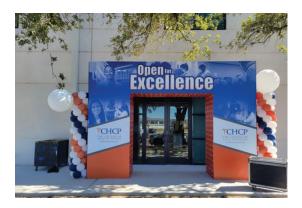

#### **Stained Wood Arch**

16' wide x 12' tall – can be used with natural wood finish or apply vinyl graphic branding.