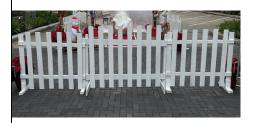

# Vanity Stool (4) Garment Racks on Wheels (8)

**Room Divider** 

Three-Sided Truck

**Black Lanterns** 

Faux Food Truck (s) - 3 sided \_ 3 available

White Washed Wood Fence

Mini-Refrigerator - 3.1 Cubic Ft.

Available in stainless steel and black