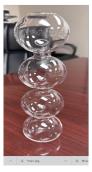

### **Multi Colored Butterfiles**

Mexican Flag Festive Decor

branded.

**Bubble Vases 8 inches tall** (8)

Rustic Wagon Wheel (1)

**Skyscrapper Cutout (3)** 6 Foot Tall

**Battery Operated Candles** 

White Feathers for Centerpieces