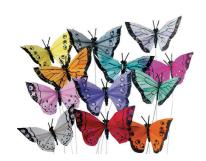

**Cherry Blossom Trees** 

5 ft. 2 White, 3 Pink 2 White

**Multi Colored Butterfiles** 

Rustic Wood Vases (3)

**Texas Flag** 

**Eagle with Flag Graphic** 

**Bunting – Flags**Various Styles

### **Multi Colored Butterfiles**

Mexican Flag Festive Decor

branded.

**Bubble Vases 8 inches tall** (8)

Rustic Wagon Wheel (1)

**Skyscrapper Cutout (3)** 6 Foot Tall

**Battery Operated Candles** 

White Feathers for Centerpieces