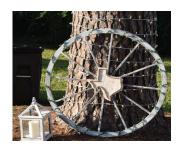

### **Multi Colored Butterfiles**

Mexican Flag Festive Decor

branded.

**Bubble Vases 8 inches tall** (8)

Rustic Wagon Wheel (1)

**Skyscrapper Cutout (3)** 6 Foot Tall

**Battery Operated Candles** 

White Feathers for Centerpieces