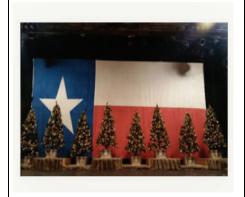

**Cherry Blossom Trees** 

5 ft. 2 White, 3 Pink 2 White

**Multi Colored Butterfiles** 

Rustic Wood Vases (3)

**Texas Flag** 

**Eagle with Flag Graphic** 

**Bunting – Flags**Various Styles