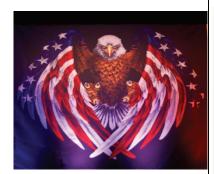

**Cherry Blossom Trees** 

5 ft. 2 White, 3 Pink 2 White

**Multi Colored Butterfiles** 

Rustic Wood Vases (3)

**Texas Flag** 

**Eagle with Flag Graphic** 

**Bunting – Flags**Various Styles