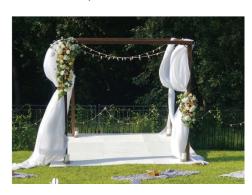

### **Stained Wood Chuppah**

10' high x 10' wide x 10' deep. Décor can be tailored in a variety of ways.

Arch – 10 ft wide x 8 ft tall Choose your colors and flowers

**Tents – Various Sizes**Ranging from 10x10 to 20 x 30