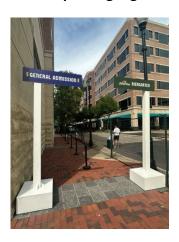

CITY SKYLINE

Cyc – 48 feet

Faux Brick Panel Half-Wall

Wood post signage frame

Blue Pearlescent Décor Column (4)

**Branded Column** 

**Example Exhibitor Booths** 

Full Length Mirrors (4)