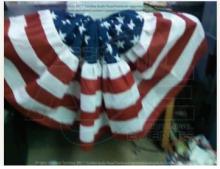

**Cherry Blossom Trees** 

5 ft. 2 White, 3 Pink 2 White

**Multi Colored Butterfiles** 

Rustic Wood Vases (3)

**Texas Flag** 

**Eagle with Flag Graphic** 

**Bunting – Flags**Various Styles