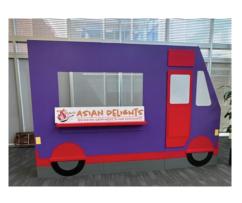

# Vanity Stool (4) Garment Racks on Wheels (8)

**Room Divider** 

Three-Sided Truck

**Black Lanterns** 

Faux Food Truck (s) - 3 sided \_ 3 available

White Washed Wood Fence

Mini-Refrigerator - 3.1 Cubic Ft.

Available in stainless steel and black