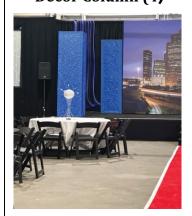

CITY SKYLINE

Cyc – 48 feet

Faux Brick Panel Half-Wall

Wood post signage frame

Blue Pearlescent Décor Column (4)

**Branded Column** 

**Example Exhibitor Booths** 

Full Length Mirrors (4)