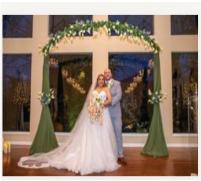

### **Stained Wood Chuppah**

10' high x 10' wide x 10' deep. Décor can be tailored in a variety of ways.

Arch – 10 ft wide x 8 ft tall Choose your colors and flowers

**Tents – Various Sizes**Ranging from 10x10 to 20 x 30