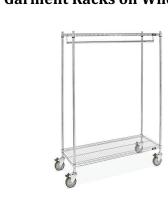

# Vanity Stool (4) Garment Racks on Wheels (8)

**Room Divider** 

Three-Sided Truck

**Black Lanterns** 

Faux Food Truck (s) - 3 sided \_ 3 available

White Washed Wood Fence

Mini-Refrigerator - 3.1 Cubic Ft.

Available in stainless steel and black