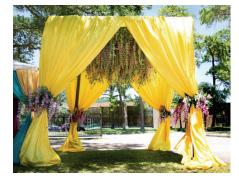

### **Stained Wood Chuppah**

10' high x 10' wide x 10' deep. Décor can be tailored in a variety of ways.

Arch – 10 ft wide x 8 ft tall Choose your colors and flowers

**Tents – Various Sizes**Ranging from 10x10 to 20 x 30