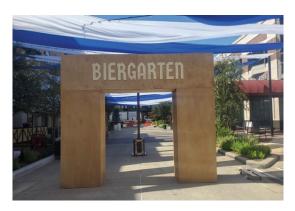

#### **Stained Wood Arch**

16' wide x 12' tall – can be used with natural wood finish or apply vinyl graphic branding.