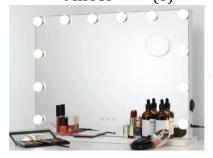

wood finish or apply vinyl graphic branding.





### **Stained Wood Chuppah**

10' high x 10' wide x 10' deep. Décor can be tailored in a variety of ways.



Arch – 10 ft wide x 8 ft tall Choose your colors and flowers





**Tents – Various Sizes**Ranging from 10x10 to 20 x 30



## **Lighted Birch Trees (8)**Can be accented with white florals Champagne Wall 7'x3' **DESSERT CART** Can be covered in a variety of styes and colors. DICE IN FOAM (2) **WISTERIA HANGING CITY SKYLINE in Foam** 3 wide x 3 feet tall 3 ft tall VINES (200) Various Colors

CITY SKYLINE



Cyc – 48 feet



Faux Brick Panel Half-Wall



Wood post signage frame



Blue Pearlescent Décor Column (4)



**Branded Column** 



**Example Exhibitor Booths** 



Full Length Mirrors (4)



Dressing Table & Vanity Mirror (8)



# Vanity Stool (4) Garment Racks on Wheels (8)









**Room Divider** 











Three-Sided Truck





**Black Lanterns** 

Faux Food Truck (s) - 3 sided \_ 3 available

White Washed Wood Fence



Mini-Refrigerator - 3.1 Cubic Ft.

Available in stainless steel and black





**Cherry Blossom Trees** 

5 ft. 2 White, 3 Pink 2 White



**Multi Colored Butterfiles** 



Rustic Wood Vases (3)



**Texas Flag** 



**Eagle with Flag Graphic** 



**Bunting – Flags**Various Styles



### **Gold Disco Balls**

Various sizes



We also have about 12 Silver in various sizes

### **Decorative Mirrors (20)**

Variety of Styles



Garland – 6ft – 30 strands



### **Dog Race Kennel**



6 dog kennel for races. Can be

### **Multi Colored Butterfiles**

Mexican Flag Festive Decor



branded.

**