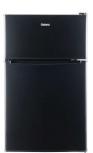

# Vanity Stool (4) Garment Racks on Wheels (8)

**Room Divider** 

Three-Sided Truck

**Black Lanterns** 

Faux Food Truck (s) - 3 sided \_ 3 available

White Washed Wood Fence

Mini-Refrigerator - 3.1 Cubic Ft.

Available in stainless steel and black