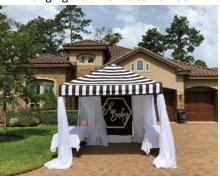

### **Stained Wood Chuppah**

10' high x 10' wide x 10' deep. Décor can be tailored in a variety of ways.

Arch – 10 ft wide x 8 ft tall Choose your colors and flowers

**Tents – Various Sizes**Ranging from 10x10 to 20 x 30