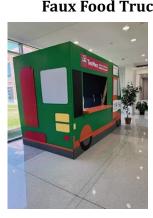

# Vanity Stool (4) Garment Racks on Wheels (8)

**Room Divider** 

Three-Sided Truck

**Black Lanterns** 

Faux Food Truck (s) - 3 sided \_ 3 available

White Washed Wood Fence

Mini-Refrigerator - 3.1 Cubic Ft.

Available in stainless steel and black